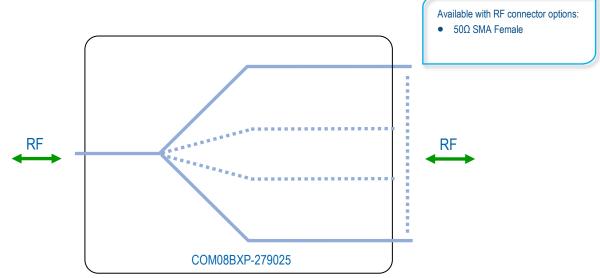

## Model Number: COM08BXP-279025

8-Way Broadband Passive Splitter/Combiner

## 8-Way Broadband Passive Splitter/Combiner DC-3GHz

| RF Parameters                                                                                          |      |                   |  |
|--------------------------------------------------------------------------------------------------------|------|-------------------|--|
| COM08BXP-279025                                                                                        |      | S5S5              |  |
| Frequency Range                                                                                        |      | DC - 3 GHz        |  |
| RF Connectors                                                                                          |      | 50Ω SMA<br>Female |  |
| Insertion Loss (dB) Max                                                                                |      | 21                |  |
| Input VSWR                                                                                             | Max  | 1.60:1            |  |
| Output VSWR                                                                                            | Max  | 1.60:1            |  |
| Isolation (dB)                                                                                         | Min. | 17                |  |
| Amplitude Unbalance (dB)                                                                               |      | ± 1.2             |  |
| Phase Unbalance (Φ)                                                                                    |      | ± 5               |  |
| The given Insertion Loss specified is the loss above the theoreti-<br>cal limit for a lossless divider |      |                   |  |