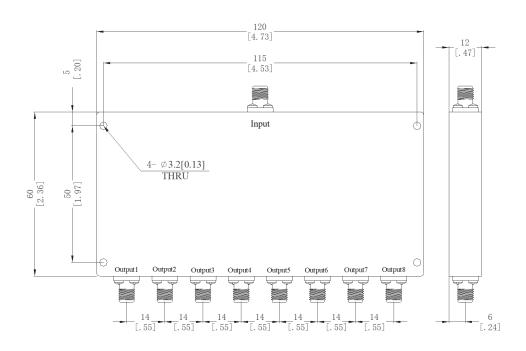

Operation beyond these limits may cause instantaneous and permanent damage.

Physical Dimensions (± 0.3mm)

Note: The specification is subject to regular reviews and will be updated from time to time as part of our continuing product development and improved specification accuracy.