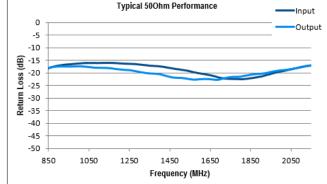

## Technical specifications and operating parameters

Gain (dB)

Return Loss (dB)

| Environmental         |     |                    |  | Max Operating Parameters |               |  |
|-----------------------|-----|--------------------|--|--------------------------|---------------|--|
| Operating Temperature |     | -20°C to +55°C     |  | Input RF Power           | +37 dBm (5 W) |  |
| Storage Temperature   |     | -20°C to +75°C     |  | DC Voltage               | 28 V          |  |
| Location              |     | Indoor use Only    |  | DC Current               | 3 A           |  |
| Humidity              | Max | 90% non-condensing |  |                          |               |  |
| Altitude              | Max | 10,000 feet        |  |                          |               |  |

## Model Number: EQUL1P-4523

| RF Parameters            |      |                |            |               |  |  |
|--------------------------|------|----------------|------------|---------------|--|--|
| EQUL1P-4523-xxxx         |      | S5S5           | N5N5       | B5B5          |  |  |
| Frequency Range          |      | 850 - 2150 MHz |            |               |  |  |
| RF Connectors            |      | 50Ω SMA        | 50Ω Ν-Туре | 50Ω BNC       |  |  |
| Moon Insertion Loss (dP) | Тур. | 2.5            | 2.5        | 2.5           |  |  |
| Mean Insertion Loss (dB) | Max. | 3.5            | 3.5        | 3.5           |  |  |
| Slope Positive (dB)      |      | 3.0 ± 0.5      | 3.0 ± 0.5  | $3.0 \pm 0.5$ |  |  |
| Janut Datum Jaca (dD)    | Тур. | 18             | 18         | 16            |  |  |
| Input Return Loss (dB)   | Min  | 12             | 12         | 10            |  |  |
| Output Datum Lass (dD)   | Тур. | 18             | 18         | 16            |  |  |
| Output Return Loss (dB)  | Min  | 12             | 12         | 10            |  |  |