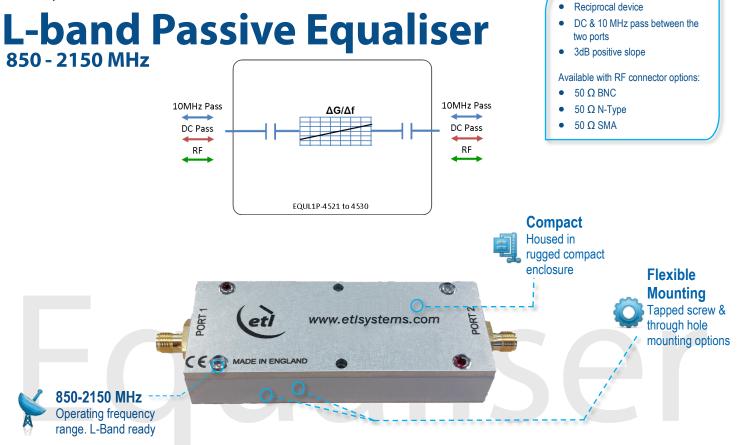

## Model Number: EQUL1P-4523 L-band Passive Equaliser

## Technical specifications and operating parameters

Gain (dB)

Return Loss (dB)

| Environmental         |     |                    |  | Max Operating Parameters |               |  |
|-----------------------|-----|--------------------|--|--------------------------|---------------|--|
| Operating Temperature |     | -20°C to +55°C     |  | Input RF Power           | +37 dBm (5 W) |  |
| Storage Temperature   |     | -20°C to +75°C     |  | DC Voltage               | 28 V          |  |
| Location              |     | Indoor use Only    |  | DC Current               | 3 A           |  |
| Humidity              | Max | 90% non-condensing |  |                          |               |  |
| Altitude              | Max | 10,000 feet        |  |                          |               |  |