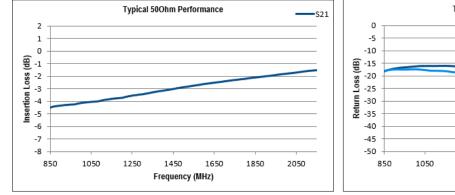

## Technical specifications and operating parameters

Gain (dB)

Return Loss (dB)

| Environmental         |     |                    |  | Max Operating Parameters |               |  |
|-----------------------|-----|--------------------|--|--------------------------|---------------|--|
| Operating Temperature |     | -20°C to +55°C     |  | Input RF Power           | +37 dBm (5 W) |  |
| Storage Temperature   |     | -20°C to +75°C     |  | DC Voltage               | 28 V          |  |
| Location              |     | Indoor use Only    |  | DC Current               | 3 A           |  |
| Humidity              | Max | 90% non-condensing |  |                          |               |  |
| Altitude              | Max | 10,000 feet        |  |                          |               |  |

## Model Number: EQUL1P-4523

| RF Parameters            |      |                |            |               |  |  |
|--------------------------|------|----------------|------------|---------------|--|--|
| EQUL1P-4523-xxxx         |      | S5S5           | N5N5       | B5B5          |  |  |
| Frequency Range          |      | 850 - 2150 MHz |            |               |  |  |
| RF Connectors            |      | 50Ω SMA        | 50Ω Ν-Туре | 50Ω BNC       |  |  |
| Moon Insertion Loss (dP) | Тур. | 2.5            | 2.5        | 2.5           |  |  |
| Mean Insertion Loss (dB) | Max. | 3.5            | 3.5        | 3.5           |  |  |
| Slope Positive (dB)      |      | 3.0 ± 0.5      | 3.0 ± 0.5  | $3.0 \pm 0.5$ |  |  |
| Janut Datum Jaca (dD)    | Тур. | 18             | 18         | 16            |  |  |
| Input Return Loss (dB)   | Min  | 12             | 12         | 10            |  |  |
| Output Datum Lass (dD)   | Тур. | 18             | 18         | 16            |  |  |
| Output Return Loss (dB)  | Min  | 12             | 12         | 10            |  |  |