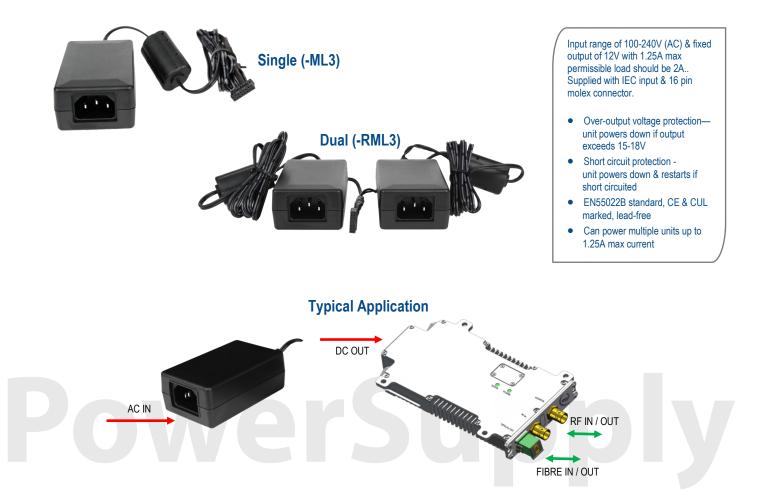

## Model Number: PSU12F125-9701-ML3

Switch Mode Power Supply

### Technical specifications and operating parameters

| PSU range available |                      |                  |                                                                                                                                         |  |
|---------------------|----------------------|------------------|-----------------------------------------------------------------------------------------------------------------------------------------|--|
| Model Number        | Input                | Output           | Other                                                                                                                                   |  |
| PSU12F125-9701-SLP  | 100-240V (AC), 0.6 A | 12V (DC), 1.25 A | Solder pin output (Red sleeve = Positive)                                                                                               |  |
| PSU12F125-9701-ML2  | 100-240V (AC), 0.6 A | 12V (DC), 1.25 A | Female 3 pin Molex socket                                                                                                               |  |
| PSU12F125-9701-ML3  | 100-240V (AC), 0.6 A | 12V (DC), 2 A    | Female 16 Pin Molex Socket (For use with 400 series<br>Fibre components only)                                                           |  |
| PSU12F125-9701-RML3 | 100-240V (AC), 0.6 A | 12V (DC), 2 A    | Dual redundant PSU option with 2 PSU's configured to 1<br>Female 16 Pin Molex Socket (For use with 400 series<br>Fibre components only) |  |