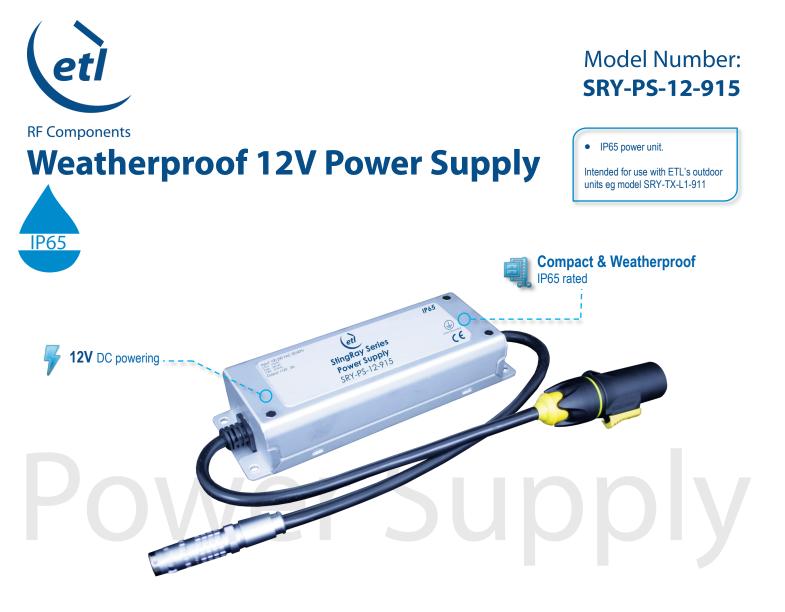

| Parameter                  | Specification                                                                                                                                                                                                                                                                                                         | Comments             |
|----------------------------|-----------------------------------------------------------------------------------------------------------------------------------------------------------------------------------------------------------------------------------------------------------------------------------------------------------------------|----------------------|
| AC Input                   | 100-305 VAC, 50/60Hz                                                                                                                                                                                                                                                                                                  |                      |
| AC input connection        | Must be installed in accordance with local regulations by qualified personnel.<br>Customer must supply circuit breaker or fuse, 3A recommended. Neutrik power<br>CON TRUE1 rated 16A fitted in-line, cable SJTW 18AWGx3C. Metal case of PSU<br>must be grounded through mounting bolts as PSU cable is two core only. |                      |
| Output Voltage (V)         | 12                                                                                                                                                                                                                                                                                                                    | ±10%                 |
| Continuous O/P current (A) | 4                                                                                                                                                                                                                                                                                                                     |                      |
| Max. Output Current (A)    | 5                                                                                                                                                                                                                                                                                                                     | Protected at 95-110% |
| 12V Power Connector        | 1K - LEMO                                                                                                                                                                                                                                                                                                             | LEMO 1K series 4 pin |
| MTBF (hours)               | >190,000                                                                                                                                                                                                                                                                                                              | MIL-HDBK-217F (25°C) |
| Notes & Warnings.          |                                                                                                                                                                                                                                                                                                                       |                      |