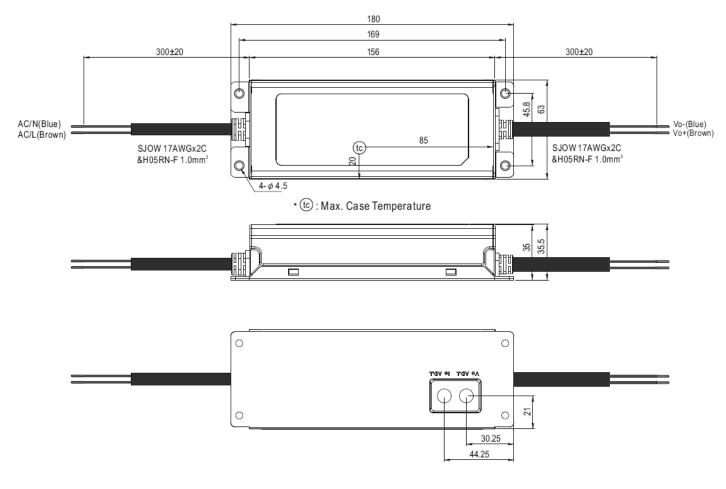

## **Physical Dimensions (mm)**

Note: The specification is subject to regular reviews and will be updated from time to time as part of our continuing product development and improved specification accuracy.