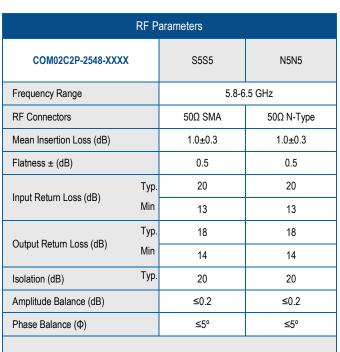

5.8-6.5 GHz

5.8-6.5 GHz

Operating frequency.

range. C-Band ready

#### Technical specifications and operating parameters

Isolation (dB)

| Environmental         |                      |            | Max Operating Parameters |                                                         |
|-----------------------|----------------------|------------|--------------------------|---------------------------------------------------------|
| Operating Temperature | 0°C to +45°C         |            | Input RF Power           | +37 dBm (5W) as splitter<br>+27 dBm (500mW) as combiner |
| Storage Temperature   | -20°C to +75°C       |            |                          | · · · · · ·                                             |
| Location              | Indoor use Only      | DC Voltage | 35V on any RF port       |                                                         |
|                       |                      | -          | DC Current               | N/A                                                     |
| Humidity Ma           | . 85% non-condensing |            | DC Consumption           |                                                         |
| Altitude Ma           | . 10,000 feet        |            |                          | N/A                                                     |