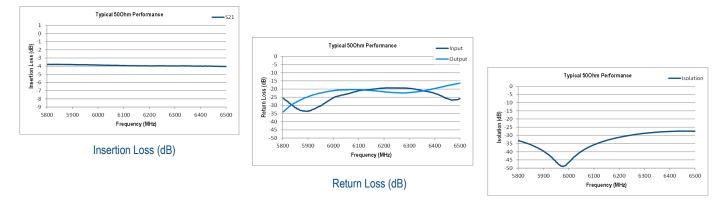

# 2-Way Passive C-Band Splitter/Combiner

The given Insertion Loss specified is the loss above the theoretical limit for a lossless divider

#### Technical specifications and operating parameters

Isolation (dB)

| Environmental         |                      |            | Max Operating Parameters |                                                         |
|-----------------------|----------------------|------------|--------------------------|---------------------------------------------------------|
| Operating Temperature | 0°C to +45°C         |            | Input RF Power           | +37 dBm (5W) as splitter<br>+27 dBm (500mW) as combiner |
| Storage Temperature   | -20°C to +75°C       |            |                          | · · · · · ·                                             |
| Location              | Indoor use Only      | DC Voltage | 35V on any RF port       |                                                         |
|                       |                      | -          | DC Current               | N/A                                                     |
| Humidity Ma           | . 85% non-condensing |            | DC Consumption           |                                                         |
| Altitude Ma           | . 10,000 feet        |            |                          | N/A                                                     |