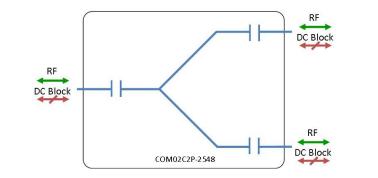

### Model Number: COM02C2P-2548

# Model Number: COM02C2P-2548

2-Way Passive C-Band Splitter/Combiner

# 2-Way Passive C-Band Splitter/Combiner

The given Insertion Loss specified is the loss above the theoretical limit for a lossless divider