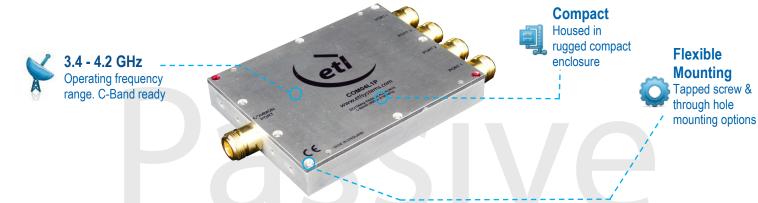

## **4-Way C-Band Passive Splitter/Combiner**

3.4 - 4.2 GHz

- All RF ports DC pass
- Available with RF connector options:
- 50 Ω SMA
- 50 Ω N-type

DC Pass

**RF** Parameters COM04C1P-2550-XXXX N5N5 **S5S5** Frequency Range 3.4 - 4.2 GHz **RF Connectors**  $50\Omega$  SMA 50Ω N-Type 1.2 1.6 Тур. Insertion Loss (dB) Max 2.0 2.5 0.5 Flatness ± (dB) 0.5 Тур. 16 15 Input Return Loss (dB) Min 10 10 Тур. Output Return Loss (dB) 10 10 Min Isolation (dB) 23 20 Тур. Amplitude Balance (dB) ≤0.15 ≤0.15 ≤2° ≤2° Phase Balance (Φ)

#### **Physical Dimensions (mm)**

Note: The specification is subject to regular reviews and will be updated from time to time as part of our continuing product development and improved specification accuracy.