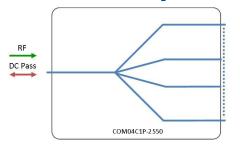

### **Model Number:** COM04C1P-2550

## **4-Way C-Band Passive Splitter/Combiner**

3.4 - 4.2 GHz

- All RF ports DC pass
- Available with RF connector options:
- 50 Ω SMA
- 50 Ω N-type

DC Pass

**RF** Parameters COM04C1P-2550-XXXX N5N5 **S5S5** Frequency Range 3.4 - 4.2 GHz **RF Connectors**  $50\Omega$  SMA 50Ω N-Type 1.2 1.6 Тур. Insertion Loss (dB) Max 2.0 2.5 0.5 Flatness ± (dB) 0.5 Тур. 16 15 Input Return Loss (dB) Min 10 10 Тур. Output Return Loss (dB) 10 10 Min Isolation (dB) 23 20 Тур. Amplitude Balance (dB) ≤0.15 ≤0.15 ≤2° ≤2° Phase Balance (Φ)

# Model Number: COM04C1P-2550

4-Way C-Band Passive Splitter/Combiner