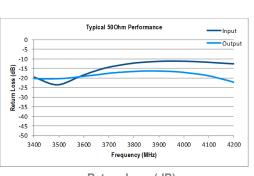

## **4-Way C-Band Passive Splitter/Combiner**

3.4 - 4.2 GHz

- All RF ports DC pass
- Available with RF connector options:
- 50 Ω SMA
- 50 Ω N-type

DC Pass

**RF** Parameters COM04C1P-2550-XXXX N5N5 **S5S5** Frequency Range 3.4 - 4.2 GHz **RF Connectors**  $50\Omega$  SMA 50Ω N-Type 1.2 1.6 Тур. Insertion Loss (dB) Max 2.0 2.5 0.5 Flatness ± (dB) 0.5 Тур. 16 15 Input Return Loss (dB) Min 10 10 Тур. Output Return Loss (dB) 10 10 Min Isolation (dB) 23 20 Тур. Amplitude Balance (dB) ≤0.15 ≤0.15 ≤2° ≤2° Phase Balance (Φ)