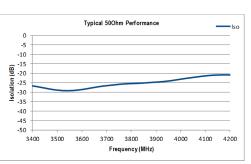

## **4-Way C-Band Passive Splitter/Combiner**

3.4 - 4.2 GHz

- All RF ports DC pass
- Available with RF connector options:
- 50 Ω SMA
- 50 Ω N-type

DC Pass

**RF** Parameters COM04C1P-2550-XXXX N5N5 **S5S5** Frequency Range 3.4 - 4.2 GHz **RF Connectors**  $50\Omega$  SMA 50Ω N-Type 1.2 1.6 Тур. Insertion Loss (dB) Max 2.0 2.5 0.5 Flatness ± (dB) 0.5 Тур. 16 15 Input Return Loss (dB) Min 10 10 Тур. Output Return Loss (dB) 10 10 Min Isolation (dB) 23 20 Тур. Amplitude Balance (dB) ≤0.15 ≤0.15 ≤2° ≤2° Phase Balance (Φ)

### Technical specifications and operating parameters

Isolation (dB)

| Environmental         |      |                    |  |
|-----------------------|------|--------------------|--|
| Operating Temperature |      | 0°C to +45°C       |  |
| Storage Temperature   |      | -20°C to +75°C     |  |
| Location              |      | Indoor use Only    |  |
| Humidity              | Max. | 85% non-condensing |  |
| Altitude              | Max. | 10,000 feet        |  |