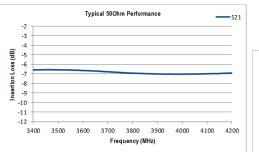

## **4-Way C-Band Passive Splitter/Combiner**

3.4 - 4.2 GHz

- All RF ports DC pass
- Available with RF connector options:
- 50 Ω SMA
- 50 Ω N-type

DC Pass

**RF** Parameters COM04C1P-2550-XXXX N5N5 **S5S5** Frequency Range 3.4 - 4.2 GHz **RF Connectors**  $50\Omega$  SMA 50Ω N-Type 1.2 1.6 Тур. Insertion Loss (dB) Max 2.0 2.5 0.5 Flatness ± (dB) 0.5 Тур. 16 15 Input Return Loss (dB) Min 10 10 Тур. Output Return Loss (dB) 10 10 Min Isolation (dB) 23 20 Тур. Amplitude Balance (dB) ≤0.15 ≤0.15 ≤2° ≤2° Phase Balance (Φ)

The given Insertion Loss specified is the loss above the theoretical limit for a lossless divider