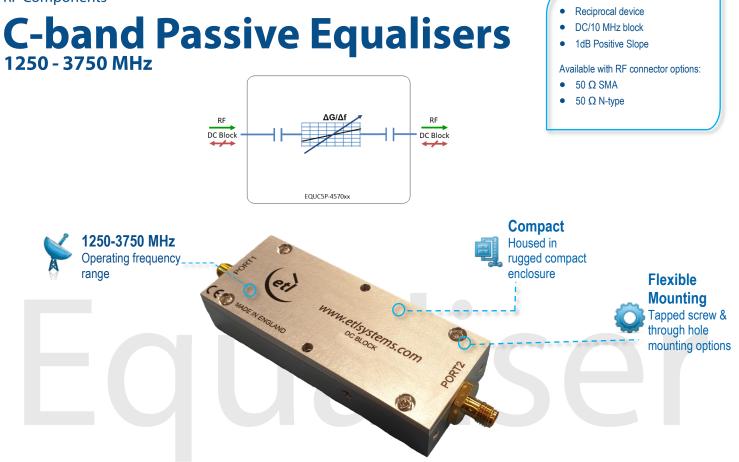

## Model Number: **EQUC5P-457003**



| RF Parameters                 |      |                 |            |  |
|-------------------------------|------|-----------------|------------|--|
| EQUC5P-457003-xxxx            |      | S5S5            | N5N5       |  |
| Frequency Range               |      | 1250 - 3750 MHz |            |  |
| RF Connectors                 |      | 50Ω SMA         | 50Ω N-Type |  |
| Insertion Loss at 3750MHz (dl | Тур. | 2.5             | 2.5        |  |
|                               | Max. | 3.5             | 3.5        |  |
| Slope Positive (dB)           |      | 1.0 ± 1.0       | 1.0 ± 1.0  |  |
| Input Return Loss (dB)        | Тур. | 12              | 12         |  |
|                               | Min  | 10              | 10         |  |
| Output Return Loss (dB)       | Тур. | 12