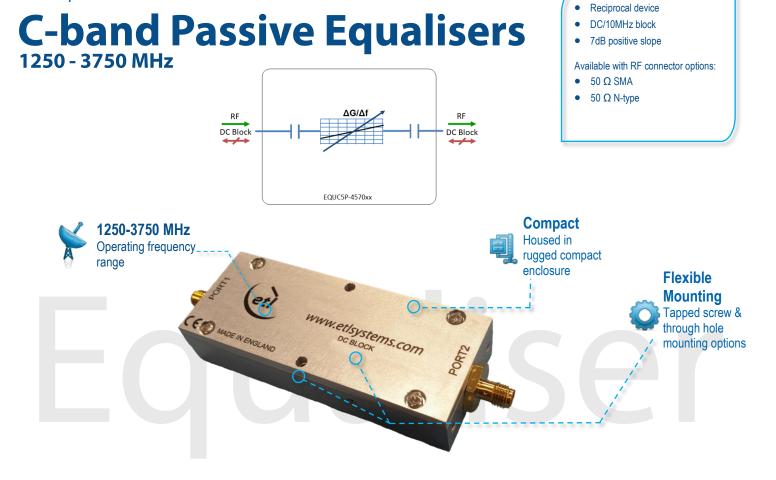

## EQUC5P-457009

Model Number:



| RF Parameters                |      |                 |            |  |
|------------------------------|------|-----------------|------------|--|
| EQUC5P-457009-xxxx           |      | S5S5            | N5N5       |  |
| Frequency Range              |      | 1250 - 3750 MHz |            |  |
| RF Connectors                |      | 50Ω SMA         | 50Ω Ν-Туре |  |
| Insertion Loss at 3750MHz (d | Typ. | 2.5             | 2.5        |  |
|                              | Max. | 3.5             | 3.5        |  |
| Slope Positive (dB)          |      | 7.0 ± 1.0       | 7.0 ± 1.0  |  |
| Input Return Loss (dB)       | Тур. | 12              | 12         |  |
|                              | Min  | 10              | 10         |  |
| Output Return Loss (dB)      | Тур. | 12              |