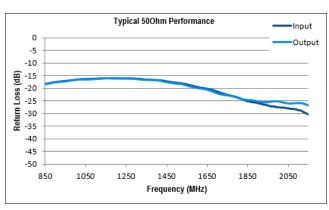

## Technical specifications and operating parameters

Gain (dB) Return Loss (dB)

| Environmental         |     |                    |  |
|-----------------------|-----|--------------------|--|
| Operating Temperature |     | 0°C to +65°C       |  |
| Storage Temperature   |     | -20°C to +75°C     |  |
| Location              |     | Indoor use Only    |  |
| Humidity              | Max | 90% non-condensing |  |
| Altitude              | Max | 10,000 feet        |  |

enclosure

Www.et/systems.com

850-2150 MHz
Operating frequency range. L-Band ready

rugged compact
enclosure

Flexible

Mounting

Tapped screw & through hole
mounting options

| RF Parameters            |      |               |                |           |
|--------------------------|------|---------------|----------------|-----------|
| EQUL1P-4524-xxxx         |      | S5S5          | N5N5           | B5B5      |
| Frequency Range          |      |               | 850 - 2150 MHz |           |
| RF Connectors            |      | 50Ω SMA       | 50Ω N-Type     | 50Ω BNC   |
| Mean Insertion Loss (dB) | Тур. | 3.0           | 3.0            | 3.0       |
|                          | Max. | 5.0           | 5.0            | 5.0       |
| Slope Positive (dB)      |      | $4.0 \pm 0.6$ | 4.0 ± 0.6      | 4.0 ± 0.6 |
| Input Return Loss (dB)   | Тур. | 18            | 18             | 16        |
|                          | Min  | 14            | 14             | 12        |
| Output Return Loss (dB)  | Тур. | 18            | 18             | 16        |
|                          | Min  | 14            | 14             | 12        |