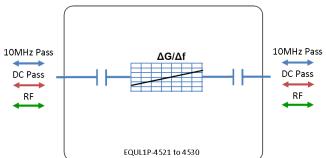

## **Model Number: EQUL1P-4524** L-band Passive Equaliser

## Model Number: **EQUL1P-4524**

Reciprocal device

- DC & 10 MHz pass between the two ports
- 4dB positive slope

Available with RF connector options:

- 50 Ω BNC
- 50 Ω N-Type
- 50 Ω SMA

**Compact** Housed in