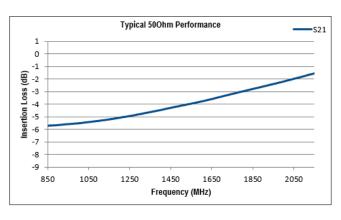

## Technical specifications and operating parameters

Gain (dB) Return Loss (dB)

| Environmental         |     |                    |  |
|-----------------------|-----|--------------------|--|
| Operating Temperature |     | 0°C to +65°C       |  |
| Storage Temperature   |     | -20°C to +75°C     |  |
| Location              |     | Indoor use Only    |  |
| Humidity              | Max | 90% non-condensing |  |
| Altitude              | Max | 10,000 feet        |  |

enclosure

Www.et/systems.com

850-2150 MHz
Operating frequency range. L-Band ready

rugged compact
enclosure

Flexible

Mounting

Tapped screw & through hole
mounting options

| RF Parameters            |      |               |                |           |
|--------------------------|------|---------------|----------------|-----------|
| EQUL1P-4524-xxxx         |      | S5S5          | N5N5           | B5B5      |
| Frequency Range          |      |               | 850 - 2150 MHz |           |
| RF Connectors            |      | 50Ω SMA       | 50Ω N-Type     | 50Ω BNC   |
| Mean Insertion Loss (dB) | Тур. | 3.0           | 3.0            | 3.0       |
|                          | Max. | 5.0           | 5.0            | 5.0       |
| Slope Positive (dB)      |      | $4.0 \pm 0.6$ | 4.0 ± 0.6      | 4.0 ± 0.6 |
| Input Return Loss (dB)   | Тур. | 18            | 18             | 16        |
|                          | Min  | 14            | 14             | 12        |
| Output Return Loss (dB)  | Тур. | 18            | 18             | 16        |
|                          | Min  | 14            | 14             | 12        |