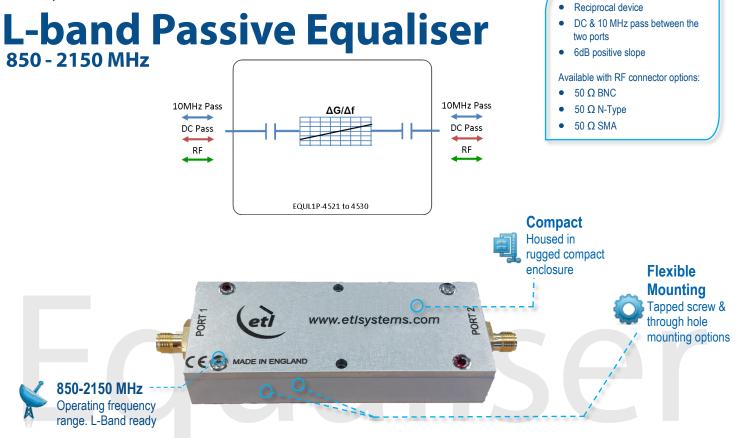

## Model Number: EQUL1P-4526



| RF Parameters            |      |           |                |           |
|--------------------------|------|-----------|----------------|-----------|
| EQUL1P-4526-xxxx         |      | S5S5      | N5N5           | B5B5      |
| Frequency Range          |      |           | 850 - 2150 MHz |           |
| RF Connectors            |      | 50Ω SMA   | 50Ω Ν-Туре     | 50Ω BNC   |
| Mean Insertion Loss (dB) | Тур. | 5.5       | 5.5            | 5.5       |
|                          | Max. | 7.5       | 7.5            | 7.5       |
| Slope Positive (dB)      |      | 6.0 ± 1.0 | 6.0 ± 1.0      | 6.0 ± 1.0 |
| Input Return Loss (dB)   | Тур. | 18        | 18             | 16        |
|                          | Min  | 14        | 14             | 12        |
| Output Return Loss (dB)  |