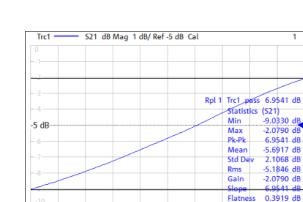

## Model Number: EQUL1P-4526

| RF Parameters            |      |           |                |           |
|--------------------------|------|-----------|----------------|-----------|
| EQUL1P-4526-xxxx         |      | S5S5      | N5N5           | B5B5      |
| Frequency Range          |      |           | 850 - 2150 MHz |           |
| RF Connectors            |      | 50Ω SMA   | 50Ω Ν-Туре     | 50Ω BNC   |
| Mean Insertion Loss (dB) | Тур. | 5.5       | 5.5            | 5.5       |
|                          | Max. | 7.5       | 7.5            | 7.5       |
| Slope Positive (dB)      |      | 6.0 ± 1.0 | 6.0 ± 1.0      | 6.0 ± 1.0 |
| Input Return Loss (dB)   | Тур. | 18        | 18             | 16        |
|                          | Min  | 14        | 14             | 12        |
| Output Return Loss (dB)  | Тур. | 18        | 18             | 16        |
|                          | Min  | 14        | 14             | 12        |

## Technical specifications and operating parameters

Stop 2.15 GHz

Pwr -10 dBm Bw 10 kHz

Return Loss (dB)

| Environmental         |     |                    |  |  |
|-----------------------|-----|--------------------|--|--|
| Operating Temperature |     | 0°C to +65°C       |  |  |
| Storage Temperature   |     | -20°C to +75°C     |  |  |
| Location              |     | Indoor use Only    |  |  |
| Humidity              | Max | 90% non-condensing |  |  |
| Altitude              | Max | 10,000 feet        |  |  |