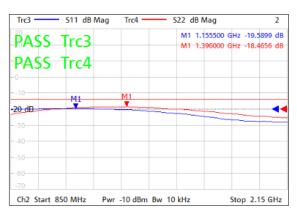

## Model Number: EQUL1P-4526

| RF Parameters            |      |           |                |           |
|--------------------------|------|-----------|----------------|-----------|
| EQUL1P-4526-xxxx         |      | S5S5      | N5N5           | B5B5      |
| Frequency Range          |      |           | 850 - 2150 MHz |           |
| RF Connectors            |      | 50Ω SMA   | 50Ω Ν-Туре     | 50Ω BNC   |
| Mean Insertion Loss (dB) | Тур. | 5.5       | 5.5            | 5.5       |
|                          | Max. | 7.5       | 7.5            | 7.5       |
| Slope Positive (dB)      |      | 6.0 ± 1.0 | 6.0 ± 1.0      | 6.0 ± 1.0 |
| Input Return Loss (dB)   | Тур. | 18        | 18             | 16        |
|                          | Min  | 14        | 14             | 12        |
| Output Return Loss (dB)  | Тур. | 18        | 18             | 16        |
|                          | Min  | 14        | 14             | 12        |

## Technical specifications and operating parameters

Stop 2.15 GHz

Pwr -10 dBm Bw 10 kHz

Return Loss (dB)

| Environmental         |     |                    |  |  |
|-----------------------|-----|--------------------|--|--|
| Operating Temperature |     | 0°C to +65°C       |  |  |
| Storage Temperature   |     | -20°C to +75°C     |  |  |
| Location              |     | Indoor use Only    |  |  |
| Humidity              | Max | 90% non-condensing |  |  |
| Altitude              | Max | 10,000 feet        |  |  |