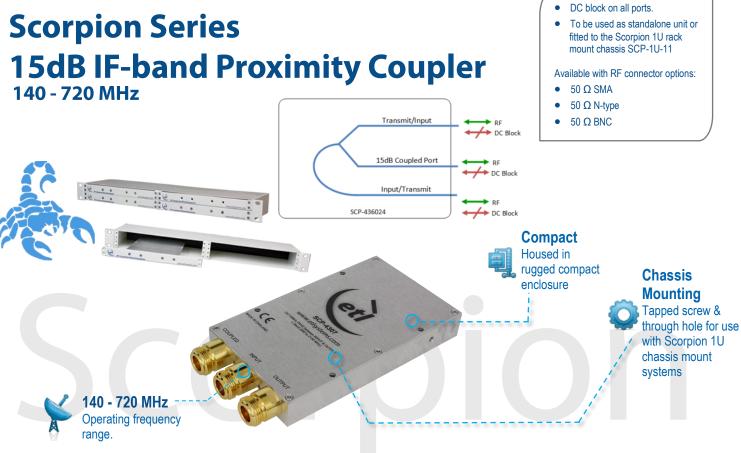

# Model Number: SCP-436024

Scorpion Series 15dB IF-band Proximity Coupler

## Model Number: SCP-436024

| RF Parameters           |                    |          |          |  |  |
|-------------------------|--------------------|----------|----------|--|--|
| SCP-436024              | S5S5S5             | N5N5N5   | B5B5B5   |  |  |
| Frequency Range         | 140-720 MHz        |          |          |  |  |
| RF Connectors           | 50Ω SMA 50Ω N-Type |          | 50Ω BNC  |  |  |
| Through Path:           |                    |          |          |  |  |
| Max Insertion Loss (dB) | 2.0                | 2.0      | 2.0      |  |  |
| Input Return Loss (dB)  | 15                 | 15       | 15       |  |  |
|                         | 13                 | 13       | 13       |  |  |
| Output Return Loss (dB) | 14                 | 14       | 14       |  |  |
|                         | 11                 | 11       | 11       |  |  |
| Coupled Port :          |                    |          |          |  |  |
| Coupling Factor         | 15 ± 0.5           | 15 ± 0.5 | 15 ± 0.5 |  |  |
| Flatness (dB)           | ± 0.2              | ± 0.2    | ± 0.3    |  |  |
| Return Loss (dB)        | 14                 | 14       | 14       |  |  |
|                         | 11                 | 11       | 11       |  |  |