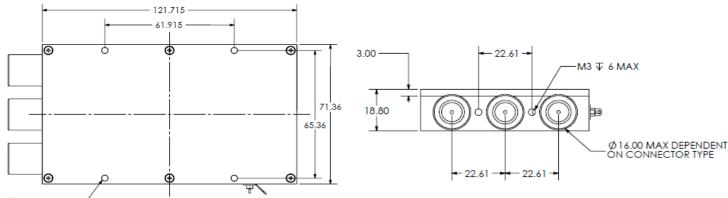

#### **Physical Dimensions (mm)**

4 x Ø 3.00 THRU ALL-

Note: The specification is subject to regular reviews and will be updated from time to time as part of our continuing product development and improved specification accuracy.