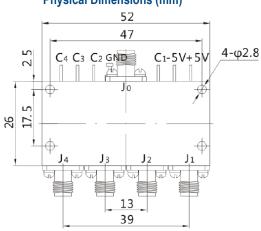

## **Physical Dimensions (mm)**

## **RF Connectors**

• SMA Ω Female

| General Specification |                                               |         |         |       |
|-----------------------|-----------------------------------------------|---------|---------|-------|
| Parameter             | Minimum                                       | Typical | Maximum | Units |
| Frequency Range       | 8                                             |         | 12      | GHz   |
| Isolation             | 60                                            |         |         | dB    |
| Insertion Loss        |                                               |         | 2.1     | dB    |
| VSWR                  |                                               |         | 1.5     | :1    |
| Switch Time           |                                               |         | 50      | ns    |
| No Damage Power       |                                               |         | 1       | W     |
| Operating Power       |                                               |         | 23      | dBm   |
| Power Supply          |                                               | +5 / -5 |         | V     |
| Control Logic         | TTL "0"→low loss, "1"→isolation, 3.6V< "1"<5V |         |         |       |
| Operating Temperature | -40°C to +85°C                                |         |         |       |
| Finish                | Gold Plated                                   |         |         |       |